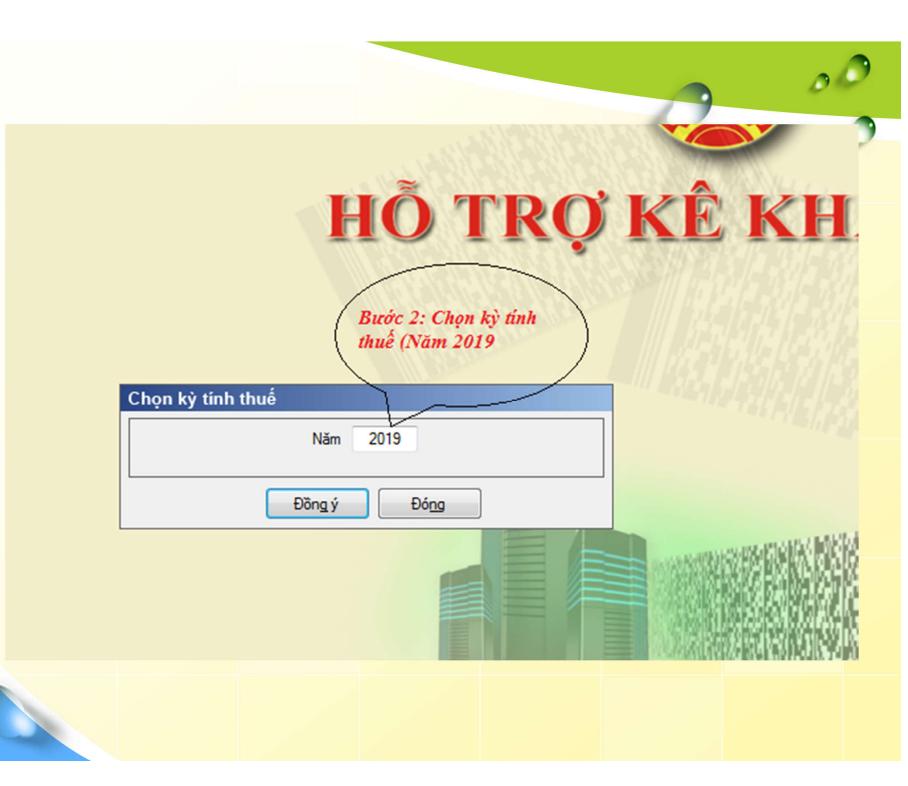

Bước 1: Đăng nhập HTKK/chọn thuế TNCN/Chọn tờ khai mẫu 05-ĐK-TH-TCT...

🔖 🔑 Thuế Thu Nhập Doanh Nghiệp 🔖 🔑 Thuế Thu Nhập Cá Nhân

01/XSBHDC Tở khai cho công ty XS, BH (TT92/2015)

02/KK-TNCN Tờ khai cho cá nhân khai trực tiếp (TT92/2015)