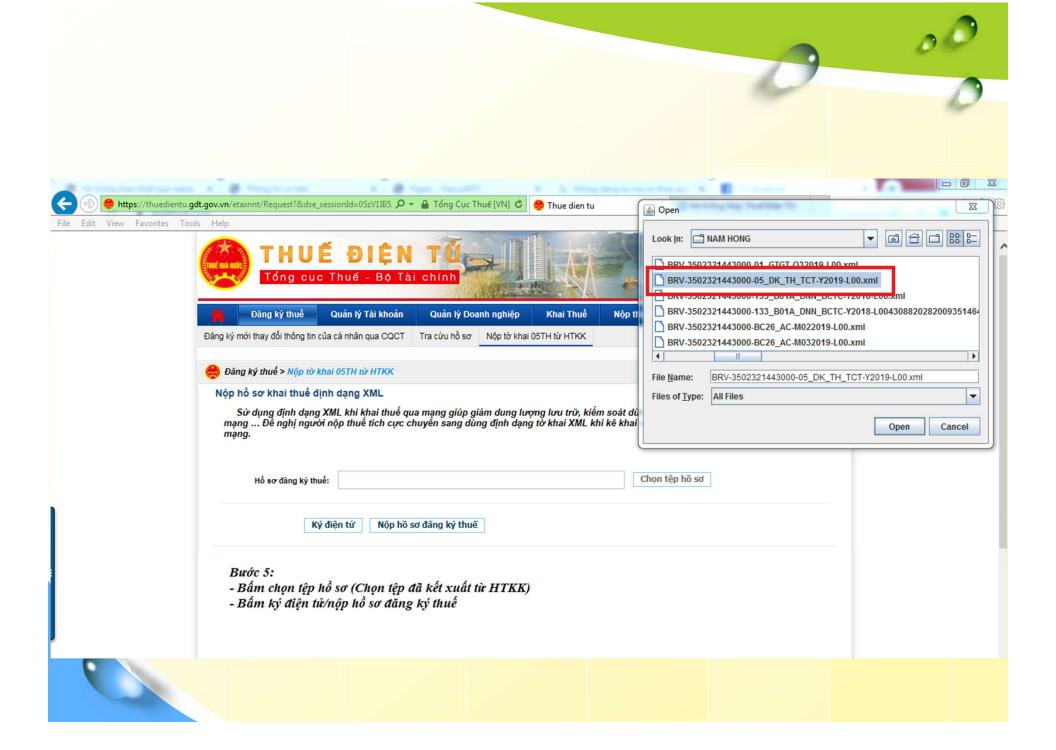

Bước 1: Đăng nhập HTKK/chọn thuế TNCN/Chọn tờ khai mẫu 05-ĐK-TH-TCT...

🔖 🔑 Thuế Thu Nhập Doanh Nghiệp 🔖 🔑 Thuế Thu Nhập Cá Nhân

01/XSBHDC Tở khai cho công ty XS, BH (TT92/2015)

02/KK-TNCN Tờ khai cho cá nhân khai trực tiếp (TT92/2015)