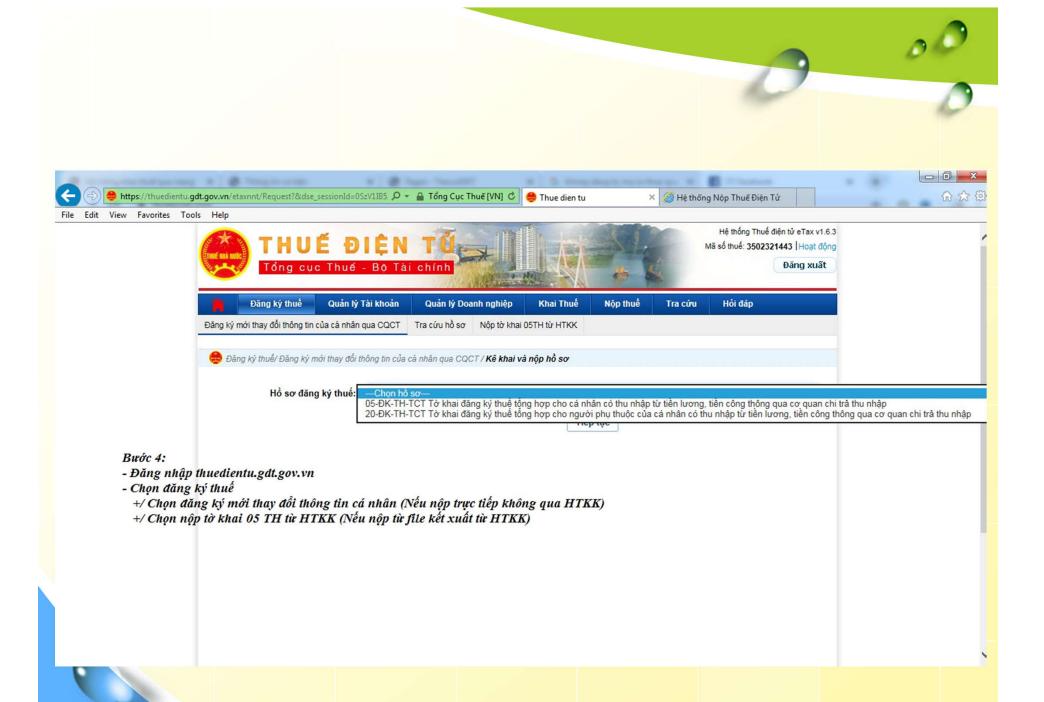

B3: Bấm Nộp hồ sơ đăng ký thuế

Ký, ghi rõ họ tên và đóng dấu (nếu có)

Đặng Mạnh Tưởng

Sửa lai

In hồ sơ đăng ký thuế

Tải hồ sơ ĐKT về máy NSD

Nộp hồ sơ đăng ký thuế

www.uremeyanery.com