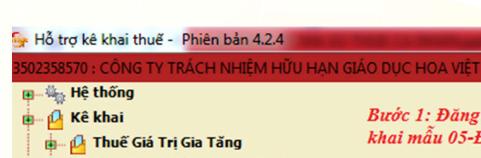

Bước 1: Đăng nhập HTKK/chọn thuế TNCN/Chọn tờ khai mẫu 05-ĐK-TH-TCT...

🔖 🔑 Thuế Thu Nhập Doanh Nghiệp 🔖 🔑 Thuế Thu Nhập Cá Nhân

01/XSBHDC Tở khai cho công ty XS, BH (TT92/2015)

02/KK-TNCN Tờ khai cho cá nhân khai trực tiếp (TT92/2015)