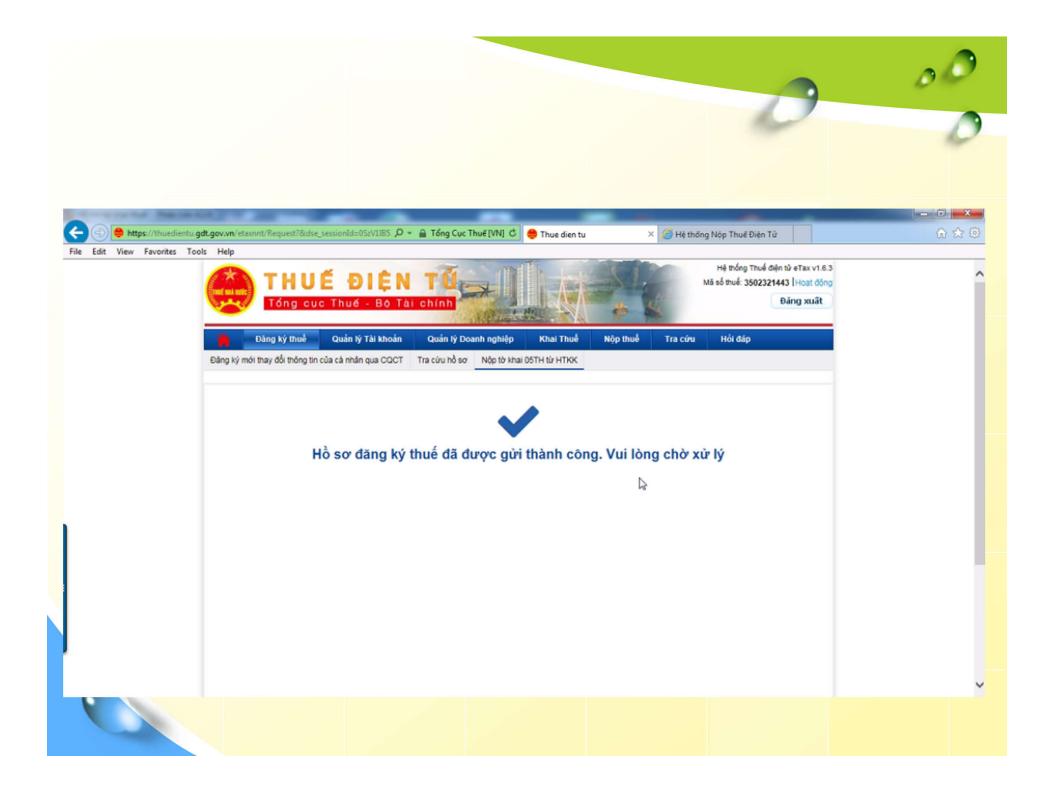

B3: Bấm Nộp hồ sơ đăng ký thuế

Ký, ghi rõ họ tên và đóng dấu (nếu có)

Đặng Mạnh Tưởng

Sửa lai

In hồ sơ đăng ký thuế

Tải hồ sơ ĐKT về máy NSD

Nộp hồ sơ đăng ký thuế

www.uremeyanery.com